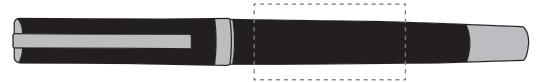

## **PANTONE REFERENCE(S)**

ARTWORK SCALE 100% Rotary Engrave Area: 40mm x 20mm

Product Image for visualisation - colours may vary

The dashed line is to demonstrate print area and will not appear on your printed item